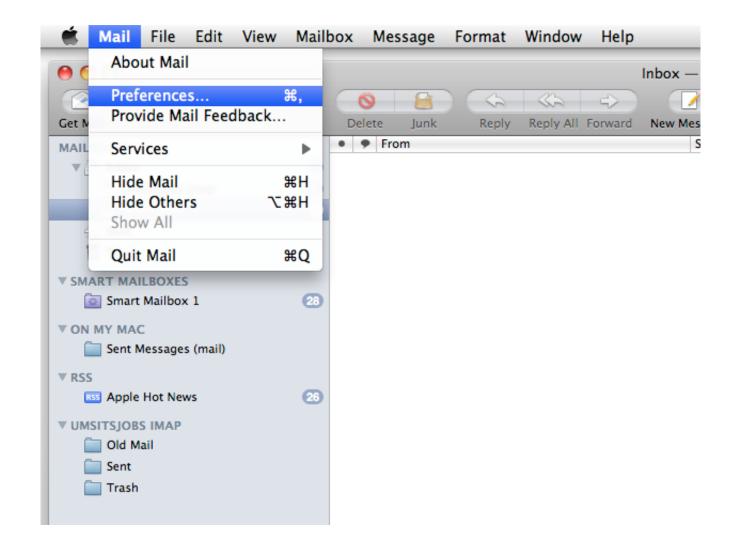

What Program Does Mac Use For Email

What Program Does Mac Use For Email

deposit photos

Image ID: 211427236

www.depositphotos.com

If Mac Mail does not allow you to choose an account type ( POP3 or IMAP ): 4 Change your Email Address/User Name to a dummy value, like \*\*\* Email address is removed for privacy \*\*\*.

#### What Is The Best Free Animation Software For Mac

To set up your Mac Mail to sync your Outlook com account's email: 1 Open Mac Mail.. From the File menu, choose Add Account 3 Input your account information If Mac Mail allows you to choose an account type (POP3 or IMAP): 4.. Input the following as the Outgoing Mail Server: smtp-mail outlook com Apple Mail is the default email client that comes with every Mac using OS X 10. Service Tool Version 3400