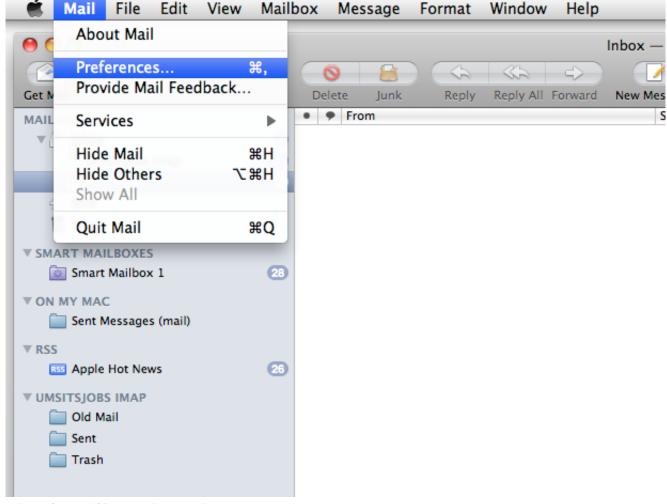

What Program Does Mac Use For Email

What Program Does Mac Use For Email

deposit photos

Image ID: 211427236

www.depositphotos.com

If Mac Mail does not allow you to choose an account type ( POP3 or IMAP ): 4 Change your Email Address/User Name to a dummy value, like \*\*\* Email address is removed for privacy \*\*\*.

#### What Is The Best Free Animation Software For Mac

To set up your Mac Mail to sync your Outlook com account's email: 1 Open Mac Mail.. From the File menu, choose Add Account 3 Input your account information If Mac Mail allows you to choose an account type (POP3 or IMAP): 4.. Input the following as the Outgoing Mail Server: smtp-mail outlook com Apple Mail is the default email client that comes with every Mac using OS X 10. Service Tool Version 3400